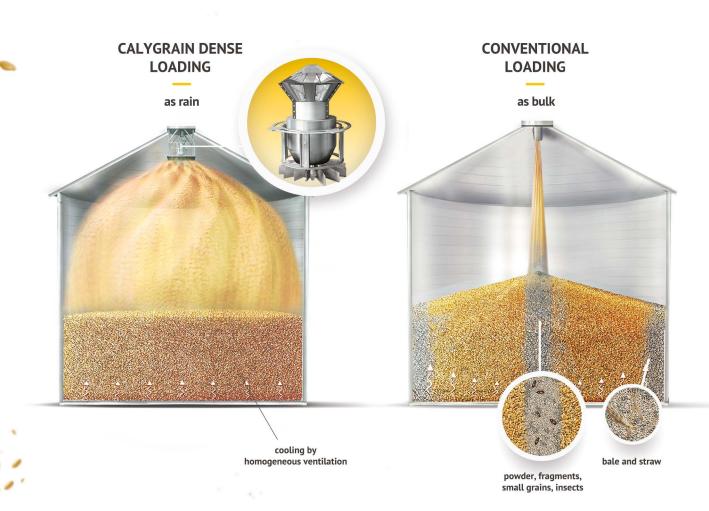

## HIGHER CROP STORAGE COMPLYING WITH ECOLOGICAL COMMITMENTS

MAXIMIZE THE STORAGE CAPACTITY

A homogeneous repartition of the grains gives a higher storage capacity (by 10% to more than 21 % increase)

2 INTENSIFY THE GRAIN CONSERVATION

Thanks to a better ventilation, the bed homogeneity reduces the needs of pesticide

UPGRADE THE WHOLE CROP

A resale price increased, thanks to homogeneity of the lots and absence of wastage

## THE DENSE AND **HOMOGENEOUS FILLING**

CALYGRAIN® patented technology ensures a uniform loading of cereals inside silos

#### **IMPROVED SILO FILLING SYSTEM**

- Recovery of cereals from the belt-conveyor
  Distribution of grains as rain shower, thanks to the Calygrain® system
  Distribution of grains introduced at a rate of 1200 tons per hour inside silos with up to 30 meter diameter